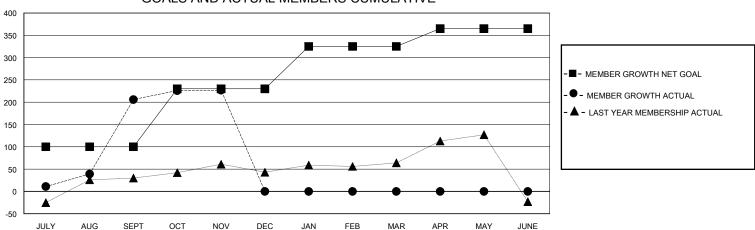

## District 322C2

GMT: LOCATION INDIA GMT CA

| Clubs                 |               |           |               | Members               |                       |                         |                                                    |  |
|-----------------------|---------------|-----------|---------------|-----------------------|-----------------------|-------------------------|----------------------------------------------------|--|
| RESULTS FOR 2024-2025 |               |           |               | RESULTS FOR 2024-2025 |                       |                         |                                                    |  |
| QUARTER               | NEW CLUB GOAL | NEW CLUBS | DROPPED CLUBS | QUARTER MEMB          | ER GROWTH NET<br>GOAL | MEMBER GROWTH<br>ACTUAL | DROPPED<br>MEMBERS ACTUAL<br>(including transfers) |  |
| JULY/AUG/SEPT         | 5             | 9         | 0             | JULY/AUG/SEPT         | 100                   | 243                     | 26                                                 |  |
| OCT/NOV/DEC           | 0             | 0         | 0             | OCT/NOV/DEC           | 130                   | 29                      | 7                                                  |  |
| JAN/FEB/MAR           | 3             | 0         | 0             | JAN/FEB/MAR           | 95                    | 0                       | 0                                                  |  |
| APR/MAY/JUNE          | 0             | 0         | 0             | APR/MAY/JUNE          | 40                    | 0                       | 0                                                  |  |

## GOALS AND ACTUAL MEMBERS CUMULATIVE

| DROPPED CLUBS: 0          |    | 27 CLUBS OF 57 ADDED 1 OR MORE<br>NEW MEMBERS | GENDER DISTRIBUTION  MALE 1,602 (66.39%) |              |   |
|---------------------------|----|-----------------------------------------------|------------------------------------------|--------------|---|
| DROPPED MEMBERS           |    |                                               | FEMALE                                   | 810 (33.57%) |   |
| DECEASED                  | 0  | CLICK HERE FOR CUMULATIVE                     | TOTAL FAMILY UNIT MEMBERS                |              | 0 |
| CLUB CANCELLED 0 OTHER 32 |    | MEMBERSHIP DATA                               | FAMILY MEMBERS PAYING HALF DUES          |              | 0 |
| TOTAL                     | 32 |                                               | ll .                                     |              |   |