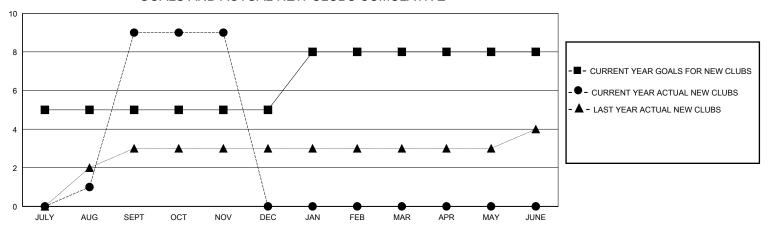

## District 322C2

GMT: LOCATION INDIA GMT CA

| Clubs                 |               |           |               | Members               |                       |                         |                                                    |  |
|-----------------------|---------------|-----------|---------------|-----------------------|-----------------------|-------------------------|----------------------------------------------------|--|
| RESULTS FOR 2024-2025 |               |           |               | RESULTS FOR 2024-2025 |                       |                         |                                                    |  |
| QUARTER               | NEW CLUB GOAL | NEW CLUBS | DROPPED CLUBS | QUARTER MEMB          | ER GROWTH NET<br>GOAL | MEMBER GROWTH<br>ACTUAL | DROPPED<br>MEMBERS ACTUAL<br>(including transfers) |  |
| JULY/AUG/SEPT         | 5             | 9         | 0             | JULY/AUG/SEPT         | 100                   | 243                     | 26                                                 |  |
| OCT/NOV/DEC           | 0             | 0         | 0             | OCT/NOV/DEC           | 130                   | 29                      | 7                                                  |  |
| JAN/FEB/MAR           | 3             | 0         | 0             | JAN/FEB/MAR           | 95                    | 0                       | 0                                                  |  |
| APR/MAY/JUNE          | 0             | 0         | 0             | APR/MAY/JUNE          | 40                    | 0                       | 0                                                  |  |

## GOALS AND ACTUAL NEW CLUBS CUMULATIVE